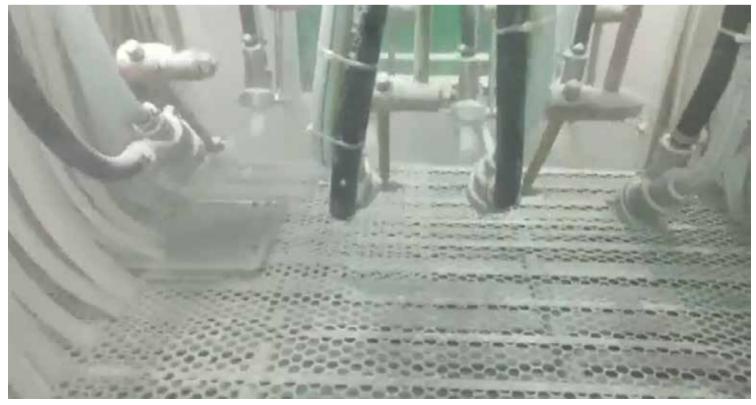

Workpiece before and after blasting by automatic conveyor belt sandblasting machine

Rectangular tank mould blasted by white aluminum oxide-Before and after blasting

After

Aluminum plate blasted by white aluminum oxide-Before and after blasting

## Steel and brass part blasted by brown aluminum oxide-Before and after blasting

Before

After

Aluminum plate after CNC machining process Blasted by glass beads-Before and after blasting

Before

After