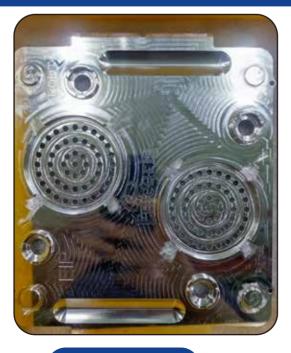

## Steel and brass part blasted by brown aluminum oxide-Before and after blasting

Before

After

Aluminum plate after CNC machining process Blasted by glass beads-Before and after blasting

Before

After