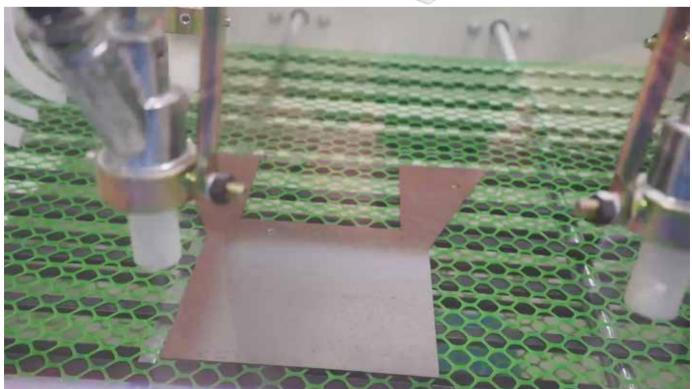

Workpiece before and after blasting by automatic conveyor belt sandblasting machine

Rectangular tank mould blasted by white aluminum oxide-Before and after blasting

After

Aluminum plate blasted by white aluminum oxide-Before and after blasting

## Steel and brass part blasted by brown aluminum oxide-Before and after blasting

Before

After

Aluminum plate after CNC machining process Blasted by glass beads-Before and after blasting

Before

After