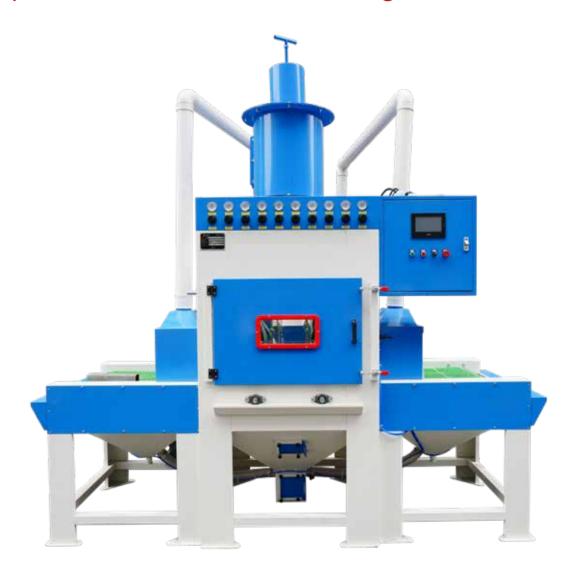

## AUTOMATIC CONVEYOR BELT PASS-THROUGH TYPE SANDBLASTING MACHINE

The belt conveyor automatic sandblasting machine is specially designed for flat part sandblasting, like mobile phone casing, Aluminum profile, metal sheet, mould, etc, clearing the surface of the work piece. It can meet the requirements of workpiece deburring, oxide skin, surface light decoration, electroplating or pretreatment of powder painting, etc.

It is popular with many factories due to high productivity, easy operation and labor force saving.

- ★ PLC controller-Available to connect to the mobile phone or computer for remote control
- ★ Adjustable conveyor-Direction can be forward or reverse
- ★ Conveyor speed is adjustable
- ★ Blasting gun is switched on or off separately
- ★ Sand separation area at the exit
- Automatic sand circulation recycle
- ★ Dust collector keeps the outside dustless and clean