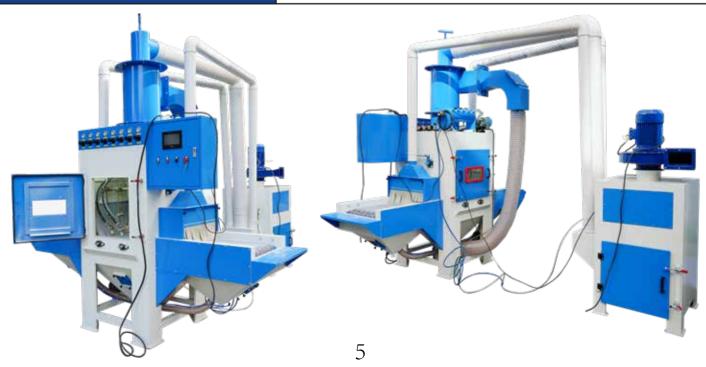

## AUTOMATIC CONVEYOR BELT PASS-THROUGH TYPE SANDBLASTING MACHINE

The belt conveyor automatic sandblasting machine is specially designed for flat part sandblasting, like mobile phone casing, Aluminum profile, metal sheet, mould, etc, clearing the surface of the work piece. It can meet the requirements of workpiece deburring, oxide skin, surface light decoration, electroplating or pretreatment of powder painting, etc.

# Common standard models of automatic conveyor belt sandblasting machine

| Model No                    | KF-2706-8A                    |
|-----------------------------|-------------------------------|
| Working space (L*W*H)       | 900*1000*922                  |
| Through size(W*H) mm        | 600*300                       |
| Overall size(mm) (L*W*H)    | 2700*1000*2059                |
| Dust collector size         | 800*800*2000                  |
| Filter unit qty             | 4pcs                          |
| Fan motor of dust collector | 5.5KW 380V 50HZ or customized |