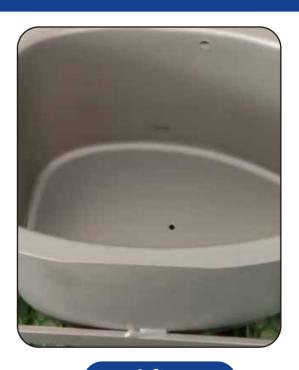

Workpiece before and after blasting by automatic conveyor belt sandblasting machine

Rectangular tank mould blasted by white aluminum oxide-Before and after blasting

After

Aluminum plate blasted by white aluminum oxide-Before and after blasting