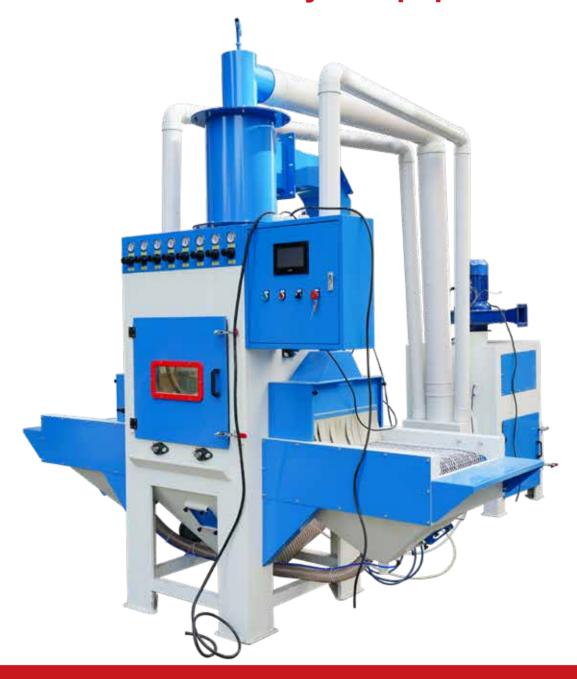

## AUTOMATIC CONVEYOR BELT PASS-THROUGH TYPE SANDBLASTING MACHINE

The belt conveyor automatic sandblasting machine is specially designed for flat part sandblasting, like mobile phone casing, Aluminum profile, metal sheet, mould, etc, clearing the surface of the work piece. It can meet the requirements of workpiece deburring, oxide skin, surface light decoration, electroplating or pretreatment of powder painting, etc.

It is popular with many factories due to high productivity, easy operation and labor force saving.

- ★ PLC controller-Available to connect to the mobile phone or computer for remote control
- ★ Adjustable conveyor-Direction can be forward or reverse
- ★ Conveyor speed is adjustable
- ★ Blasting gun is switched on or off separately
- ★ Sand separation area at the exit
- Automatic sand circulation recycle
- ★ Dust collector keeps the outside dustless and clean