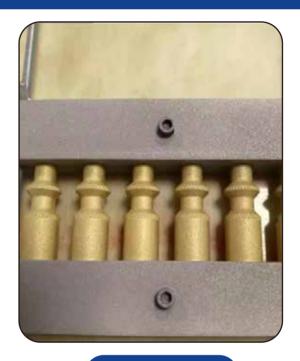

Workpiece before and after blasting by automatic conveyor belt sandblasting machine

Rectangular tank mould blasted by white aluminum oxide-Before and after blasting

After

Aluminum plate blasted by white aluminum oxide-Before and after blasting