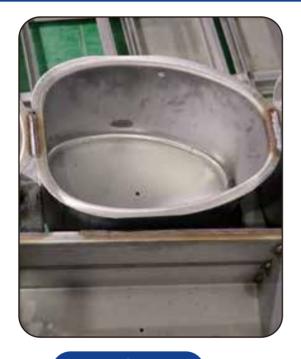

Workpiece before and after blasting by automatic conveyor belt sandblasting machine

Rectangular tank mould blasted by white aluminum oxide-Before and after blasting

After

Aluminum plate blasted by white aluminum oxide-Before and after blasting