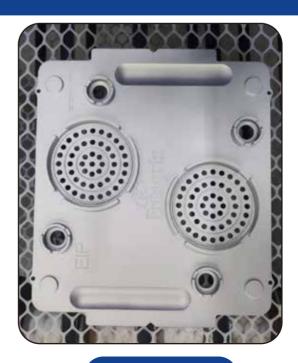

## Steel and brass part blasted by brown aluminum oxide-Before and after blasting

Before

After

Aluminum plate after CNC machining process Blasted by glass beads-Before and after blasting

Before

After