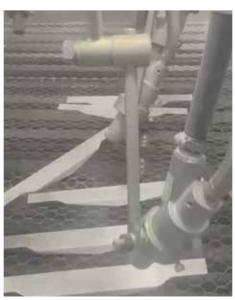

Workpiece before and after blasting by automatic conveyor belt sandblasting machine

Rectangular tank mould blasted by white aluminum oxide-Before and after blasting

After

Aluminum plate blasted by white aluminum oxide-Before and after blasting