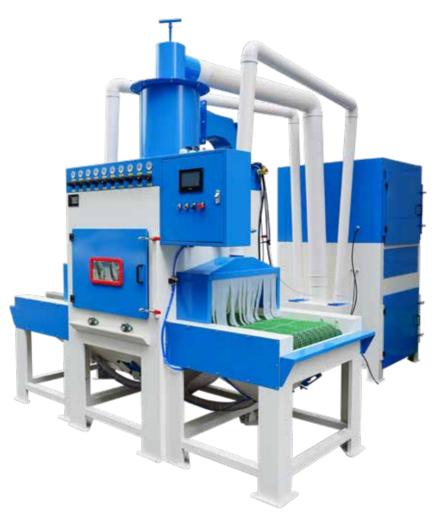

## AUTOMATIC CONVEYOR BELT PASS-THROUGH TYPE SANDBLASTING MACHINE

The belt conveyor automatic sandblasting machine is specially designed for flat part sandblasting, like mobile phone casing, Aluminum profile, metal sheet, mould, etc, clearing the surface of the work piece. It can meet the requirements of workpiece deburring, oxide skin, surface light decoration, electroplating or pretreatment of powder painting, etc.

It is popular with many factories due to high productivity, easy operation and labor force saving.

- ★ PLC controller-Available to connect to the mobile phone or computer for remote control
- ★ Adjustable conveyor-Direction can be forward or reverse
- ★ Conveyor speed is adjustable
- ★ Blasting gun is switched on or off separately
- ★ Sand separation area at the exit
- Automatic sand circulation recycle
- ★ Dust collector keeps the outside dustless and clean

# Common standard models of automatic conveyor belt sandblasting machine

| Model No                    | KF-2706-8A                    |
|-----------------------------|-------------------------------|
| Working space (L*W*H)       | 900*1000*922                  |
| Through size(W*H) mm        | 600*300                       |
| Overall size(mm) (L*W*H)    | 2700*1000*2059                |
| Dust collector size         | 800*800*2000                  |
| Filter unit qty             | 4pcs                          |
| Fan motor of dust collector | 5.5KW 380V 50HZ or customized |