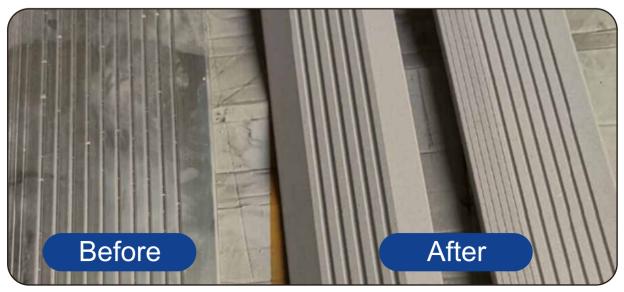

Workpiece before and after blasting by automatic conveyor belt sandblasting machine

Rectangular tank mould blasted by white aluminum oxide-Before and after blasting

After

Aluminum plate blasted by white aluminum oxide-Before and after blasting

## Steel and brass part blasted by brown aluminum oxide-Before and after blasting

Before

After

Aluminum plate after CNC machining process Blasted by glass beads-Before and after blasting

Before

After