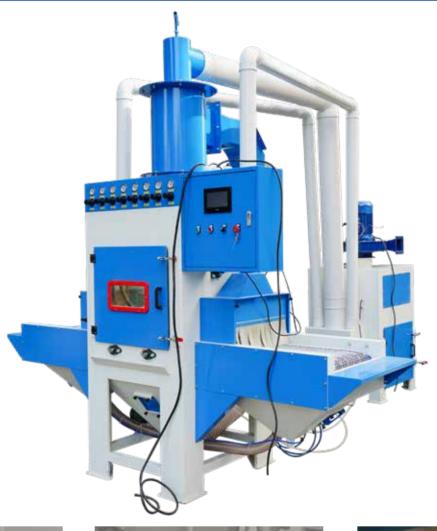

## AUTOMATIC CONVEYOR BELT PASS-THROUGH TYPE SANDBLASTING MACHINE

The belt conveyor automatic sandblasting machine is specially designed for flat part sandblasting, like mobile phone casing, Aluminum profile, metal sheet, mould, etc, clearing the surface of the work piece. It can meet the requirements of workpiece deburring, oxide skin, surface light decoration, electroplating or pretreatment of powder painting, etc.

It is popular with many factories due to high productivity, easy operation and labor force saving.

- ★ PLC controller-Available to connect to the mobile phone or computer for remote control
- ★ Adjustable conveyor-Direction can be forward or reverse
- ★ Conveyor speed is adjustable
- ★ Blasting gun is switched on or off separately
- ★ Sand separation area at the exit
- Automatic sand circulation recycle
- ★ Dust collector keeps the outside dustless and clean