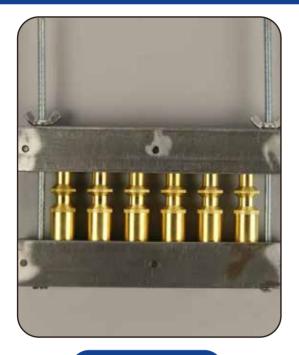

## Steel and brass part blasted by brown aluminum oxide-Before and after blasting

Before

After

Aluminum plate after CNC machining process Blasted by glass beads-Before and after blasting

Before

After