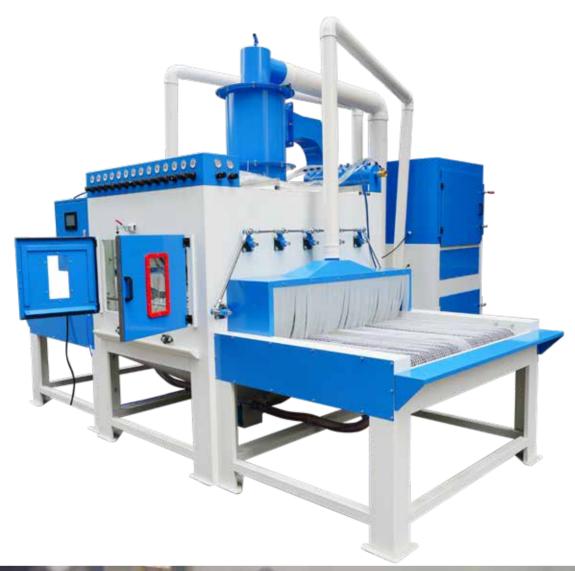

## AUTOMATIC CONVEYOR BELT PASS-THROUGH TYPE SANDBLASTING MACHINE

The belt conveyor automatic sandblasting machine is specially designed for flat part sandblasting, like mobile phone casing, Aluminum profile, metal sheet, mould, etc, clearing the surface of the work piece. It can meet the requirements of workpiece deburring, oxide skin, surface light decoration, electroplating or pretreatment of powder painting, etc.

It is popular with many factories due to high productivity, easy operation and labor force saving.

- ★ PLC controller-Available to connect to the mobile phone or computer for remote control
- ★ Adjustable conveyor-Direction can be forward or reverse
- ★ Conveyor speed is adjustable
- ★ Blasting gun is switched on or off separately
- ★ Sand separation area at the exit
- Automatic sand circulation recycle
- ★ Dust collector keeps the outside dustless and clean

# Common standard models of automatic conveyor belt sandblasting machine

| Model No                    | KF-2706-8A                    |
|-----------------------------|-------------------------------|
| Working space (L*W*H)       | 900*1000*922                  |
| Through size(W*H) mm        | 600*300                       |
| Overall size(mm) (L*W*H)    | 2700*1000*2059                |
| Dust collector size         | 800*800*2000                  |
| Filter unit qty             | 4pcs                          |
| Fan motor of dust collector | 5.5KW 380V 50HZ or customized |