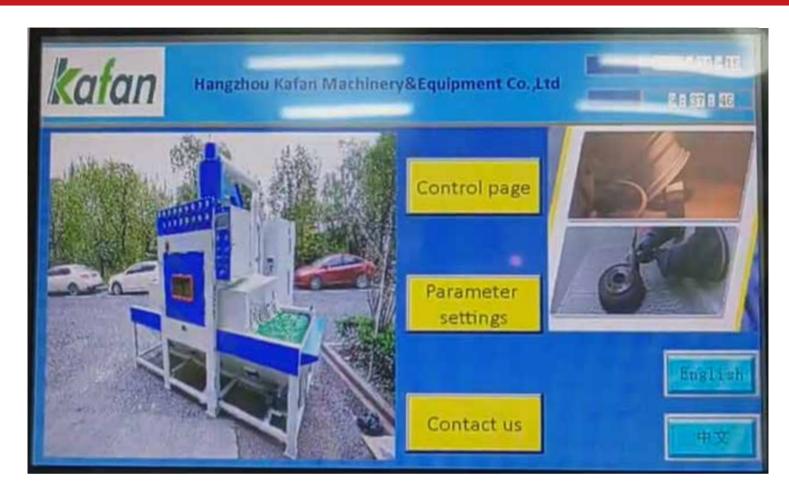

It is popular with many factories due to high productivity, easy operation and labor force saving.

- ★ PLC controller-Available to connect to the mobile phone or computer for remote control
- ★ Adjustable conveyor-Direction can be forward or reverse
- ★ Conveyor speed is adjustable
- ★ Blasting gun is switched on or off separately
- ★ Sand separation area at the exit
- Automatic sand circulation recycle
- ★ Dust collector keeps the outside dustless and clean