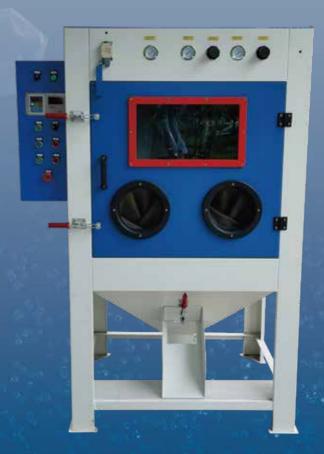

## **Tumble drum sandblast cabinet**

**KF-1080ZL** 

- Suitable for automatic blasting small sized workparts in high volume, also can be set for manual blasting
- Batch processing ensures small parts to be deburred, or cleaned with minimal labor efforts, as well as creates excellent uniformity.
- Widely for surface preparation of screws, dill bits, buttons, zipper heads, plastic parts, etc.

## **Automatic tumble sandblasting cabinet**

## **Technical Parameters**

- Mainframe size: 1200 \* 1250 \* 1800mm
- Working chamber size: 1000 \* 800 \* 800mm
- Machine lighting: 220V 50HZ
- Power supply: 380V 50HZ
- Separator air flow: 380V 50HZ 1100W
- Compressed air source: 5-7bar (kg / cm2)
- <u>Dust removal method</u>: The use of pneumatic automatic / vibration cleaning
- Machine weight: 380 Kgs
- Roller bearing: 20Kgs
- **Roller size:** 450 \* 400mm
- Roller motor: 380V / 50HZ / 375W
- Drum speed: 8 r / min