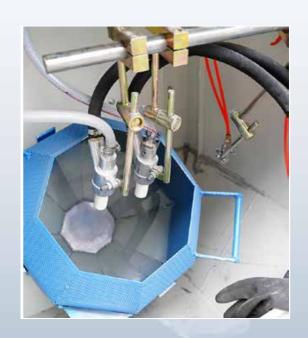

## **Feature:**

- The blasting speed of the machine is times of the other manual models.
- With automatic electric control, automatic blasting with timer, position setting functions.
- The drum tumbling speed is frequency controlled, it can meet different processing needs, the gun with swing mechanism is to increase the coverage and efficiency of abrasive blasting stream.

The size of the drum and the number of spray guns can be set according to customer requirements.