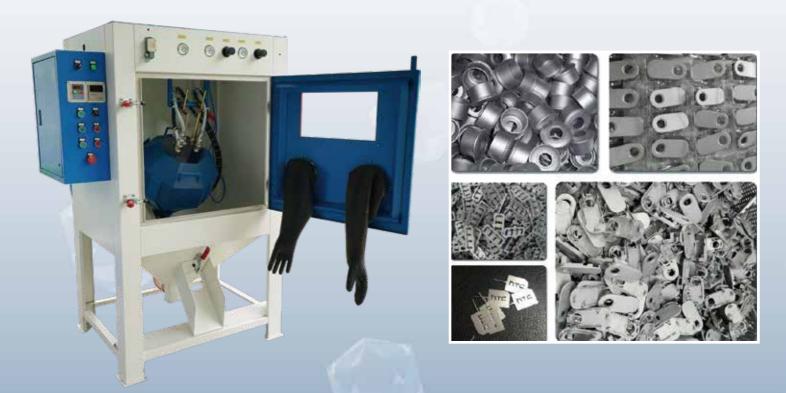

## **Tumble drum sandblast cabinet**

**KF-1080ZL** 

- Suitable for automatic blasting small sized workparts in high volume, also can be set for manual blasting
- Batch processing ensures small parts to be deburred, or cleaned with minimal labor efforts, as well as creates excellent uniformity.
- Widely for surface preparation of screws, dill bits, buttons, zipper heads, plastic parts, etc.

## **Automatic tumble sandblasting cabinet**

## **Feature:**

- The blasting speed of the machine is times of the other manual models.
- With automatic electric control, automatic blasting with timer, position setting functions.
- The drum tumbling speed is frequency controlled, it can meet different processing needs, the gun with swing mechanism is to increase the coverage and efficiency of abrasive blasting stream.

The size of the drum and the number of spray guns can be set according to customer requirements.